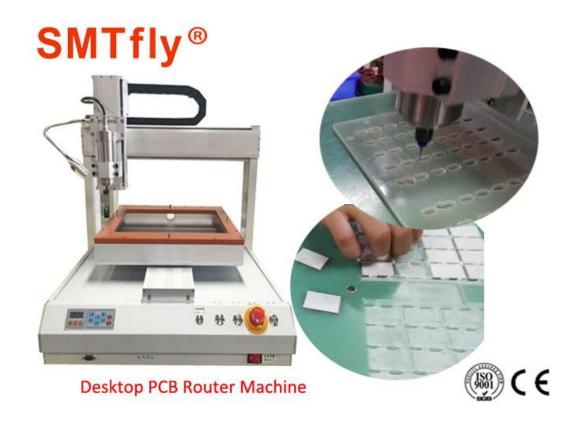

## **PCB Router Depaneling Machine**

## Feature:

Desktop single bench cutting machine, Speeds of up to 100mm/s, positioning speed 500mm/s;

Cut continuously without interruption during loading and unloading;

High quality shaft system allows the system to quickly ramp, reduce the period of time, Improve productivity, maintaining high precision;